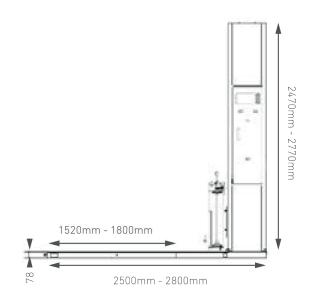

#### **Technical Data**

| MAX HEIGHT OF WRAPPING | 2500mm                  |
|------------------------|-------------------------|
| MAX PALLET SIZE        | 1200mm x 1200mm         |
| TURNTABLE DIAMETER     | 1520mm                  |
| TURNTABLE SPEED        | 1-10rpm                 |
| STRETCH FILM SIZE      | 500mm                   |
| LOAD CAPACITY          | 2000kg                  |
| POWER SUPPLY           | 240V single phase power |
| WARRANTY               | 1 year                  |
| MACHINE WEIGHT         | 450 kg                  |

#### **Specifications**