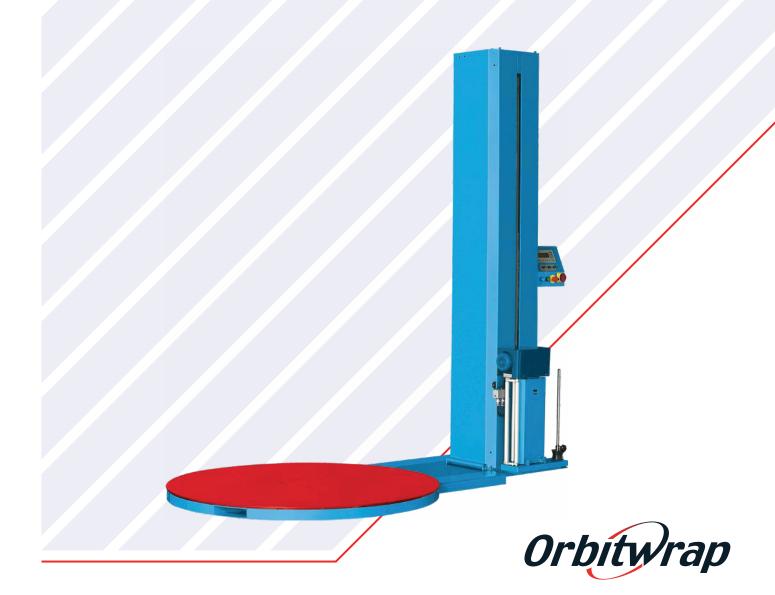

# Powered Pre-Stretch Wrapping Machine

### Orbitwrap OR-2000

Designed for economy, efficiency and safe operation.

This stretch wrapping machine will give you all of the features you need to wrap pallet loads quickly and efficiently. The Powered Pre-Stretch feature on the OR-2000 can dramatically increase efficiency and profitability through lower film cost per load compared to manual (hand) stretch wrapping.

## **Powered Pre-Stretch** Wrapping Machine

Orbitwrap OR-2000

### **Standard Features**

- Power Pre-Stretch up to 250%
- Easy film threading/quick loading
- Electronic screen with 'Soft Touch' control
- Variable film carriage and turntable speeds
- Forklift relocation slots
- Photocell eye for automatic height detection
- Automatic and Manual wrapping programs
- Soft-start and stop turntable drive
- Ramp can be fixed to the table at 3 different angles
- Includes pallet truck access ramp
- Heavy-duty industrial chain-driven turntable
- Safety crush prevention device fitted to carriage
- Standard 12-month warranty
- Heavy duty 2000kg turntable