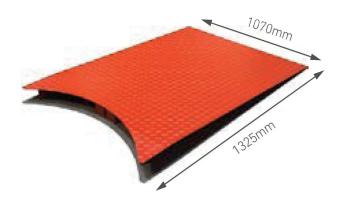

dard 12-month warranty
- Heavy duty 2000kg turntable

#### **Available Options**

- Larger 1800, 2200mm turntable size
- Higher wrapping height 2700mm
- Black photocell eye to detect black or dark products

#### **Technical Data**

| MAX HEIGHT OF WRAPPING | 2500mm                  |
|------------------------|-------------------------|
| MAX PALLET SIZE        | 1200mm x 1200mm         |
| TURNTABLE DIAMETER     | 1520mm                  |
| TURNTABLE SPEED        | 1-10rpm                 |
| STRETCH FILM SIZE      | 500mm                   |
| LOAD CAPACITY          | 2000kg                  |
| POWER SUPPLY           | 240V single phase power |
| WARRANTY               | 1 year                  |
| MACHINE WEIGHT         | 450 kg                  |

Includes - Pallet truck access ramp



#### **Specifications**